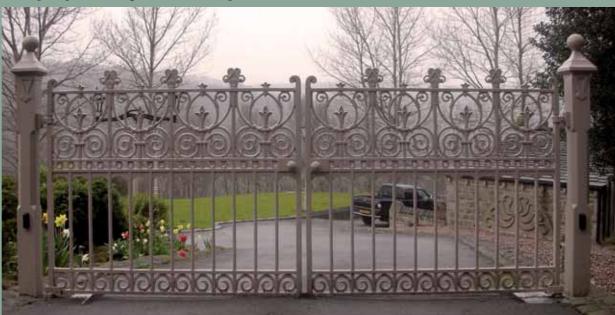

- 275 --

GA002 Stewart full height railing post (38.5kg)

DIMENSIONS IN MM • CAD DRAWINGS AVAILABLE ON REQUEST

Stirling Collection

Stirling driveway gates (12ft) with Stirling pillar posts

Stirling half height railing panels and posts with 4ft pedestrian gates

#### GA025

Stirling driveway gates (12ft pair, 510kg per pair)

GA028 Stirling pedestrian gate (3ft single gate, 142kg)

GA114 Stirling pedestrian gate (4ft single gate, 178kg)

**GA118A** Stirling half height railing panel with feet (33kg)