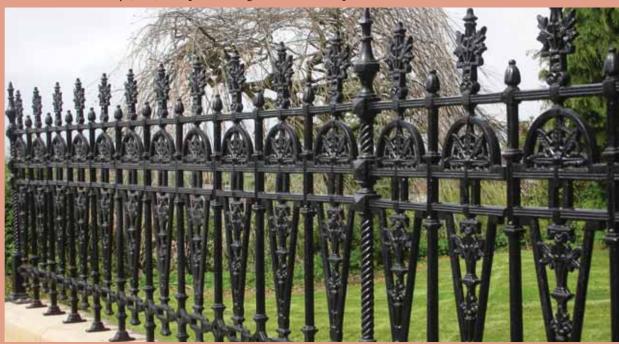

Stirling full height railing post (56kg)

Gilberton Collection

Since the second second

Gilberton driveway gates (12ft) hanging from existing stone gate pillars

Gilberton driveway (12ft) and pedestian gates with Pillar posts

Gilberton railing panels with posts

**GA012** Gilberton driveway gates (12ft pair, 464kg per pair)

See page 14 for posts & fixings

GA010 Gilberton pedestrian gate (3ft single gate, 128kg)

**GA013A** Gilberton railing panel with feet (40kg)