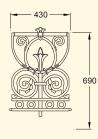

**GA129A** Gilberton railing joiner panel with feet (26kg)

**GA130** Gilberton railing post (15kg)

Prospect

Collection

Prospect railings with posts

Prospect pedestrian gate with Gothic posts

**GA032** Prospect driveway gates (12ft pair, 390kg per pair)