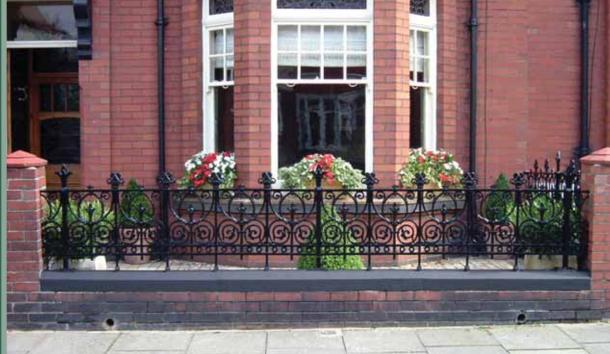

A122 Stirling half height railing post (40kg)



Stirling full height railing panel with root fixing (34.5kg)



Stirling full height railing joiner panel with root fixing (41kg)



Stirling full height railing post (56kg)



Gilberton Collection

Since the second second



Gilberton driveway gates (12ft) hanging from existing stone gate pillars



Gilberton driveway (12ft) and pedestian gates with Pillar posts



Gilberton railing panels with posts



**GA012** Gilberton driveway gates (12ft pair, 464kg per pair)



See page 14 for posts & fixings





GA010 Gilberton pedestrian gate (3ft single gate, 128kg)





**GA013A** Gilberton railing panel with feet (40kg)

**GA129A** Gilberton railing joiner panel with feet (26kg)



**GA130** Gilberton railing post (15kg)

Prospect

Collection



Prospect railings with posts



Prospect pedestrian gate with Gothic posts







**GA032** Prospect driveway gates (12ft pair, 390kg per pair)

**GA034** Prospect pedestrian gate (3ft single gate, 102kg)



GA133A Prospect railing panel with feet (33kg)





**GA134A** Prospect railing joiner panel (15.5kg)

GA136 Prospect railing post (15kg)

### **Terrace**



#### Terrace Collection

ollection



GA137 Terrace pedestrian gate (45kg)



**GA177** Terrace pedestrian gate post (29kg)



Terrace pedestrian gate with Terrace pedestrian gate posts



**GA184** Terrace railing panel with feet (20kg)

GA139 GA139

post (3kg)

635



Terrace pedestrian gate with existing stone pillars



Terrace railing panels

### Willing System



Stewart half height railing panel with cast walling system