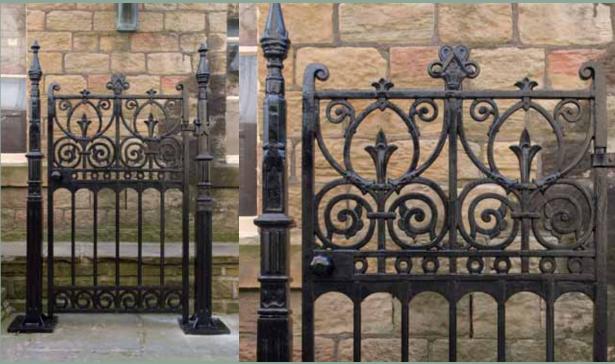

### 

See page 14 for posts & fixings

Stewart Collection

Stewart driveway gates (12ft) with Pillar posts and pedestrian gate

Stewart half height railing panels with posts

Stewart full height railing panels with posts

**GA006** Stewart driveway gates (12ft pair, 450kg per pair)

945 945

GA007 Stewart pedestrian gate (3ft single gate, 117kg)

**GA009** Stewart full height railing panel with root fixing (24kg)

**GA008A** Stewart half height railing panel with feet (20.5kg)