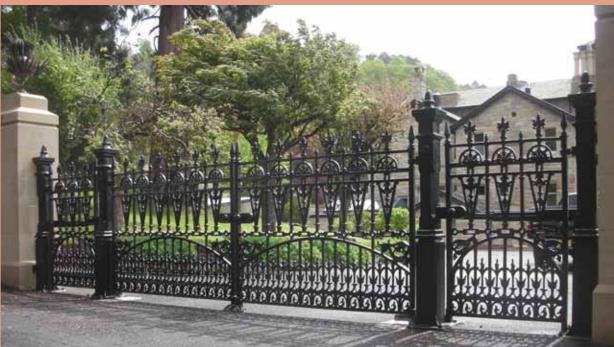

- 275 --

GA002 Stewart full height railing post (38.5kg)

DIMENSIONS IN MM • CAD DRAWINGS AVAILABLE ON REQUEST

Stirling Collection

Stirling driveway gates (12ft) with Stirling pillar posts

Stirling half height railing panels and posts with 4ft pedestrian gates

#### GA025

Stirling driveway gates (12ft pair, 510kg per pair)

GA028 Stirling pedestrian gate (3ft single gate, 142kg)

GA114 Stirling pedestrian gate (4ft single gate, 178kg)

**GA118A** Stirling half height railing panel with feet (33kg)