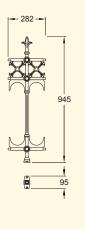

### Willing System

Stewart half height railing panel with cast walling system

GA008B Stewart half height railing panel with cast wall top fixing (19.5kg)

1550

- 282

GA170 Cast wall panel (11kg)

GA002 Stewart full height railing post (38.5kg)

**GA171** Cast wall panel spacer (11kg)