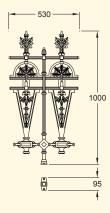

See page 14 for posts & fixings

GA005 Stewart driveway gates (10ft pair, 370kg per pair)

**GA017A** Stewart half height joiner panel with feet (10kg)

**GA003** Stewart half height railing post (23kg)

GA018 Stewart full height railing joiner panel with root fixing (18kg)

- 275 --

GA002 Stewart full height railing post (38.5kg)

DIMENSIONS IN MM • CAD DRAWINGS AVAILABLE ON REQUEST

Stirling Collection

Stirling driveway gates (12ft) with Stirling pillar posts

Stirling half height railing panels and posts with 4ft pedestrian gates