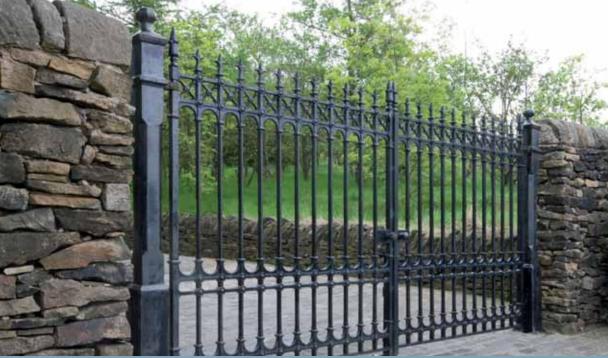

- 275 --

GA002 Stewart full height railing post (38.5kg)

DIMENSIONS IN MM • CAD DRAWINGS AVAILABLE ON REQUEST

Stirling Collection

Stirling driveway gates (12ft) with Stirling pillar posts

Stirling half height railing panels and posts with 4ft pedestrian gates

#### GA025

Stirling driveway gates (12ft pair, 510kg per pair)

GA028 Stirling pedestrian gate (3ft single gate, 142kg)

GA114 Stirling pedestrian gate (4ft single gate, 178kg)

**GA118A** Stirling half height railing panel with feet (33kg)