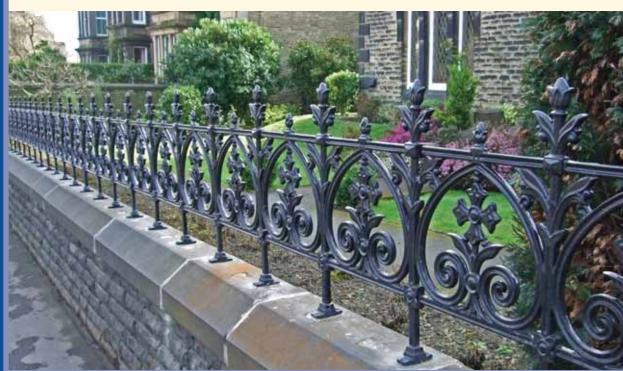

### 

See page 14 for posts & fixings

Stewart Collection

Stewart driveway gates (12ft) with Pillar posts and pedestrian gate

Stewart half height railing panels with posts

Stewart full height railing panels with posts

**GA006** Stewart driveway gates (12ft pair, 450kg per pair)

945 945

GA007 Stewart pedestrian gate (3ft single gate, 117kg)

**GA009** Stewart full height railing panel with root fixing (24kg)

**GA008A** Stewart half height railing panel with feet (20.5kg)