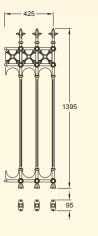

**GA006** Stewart driveway gates (12ft pair, 450kg per pair)

945 945

GA007 Stewart pedestrian gate (3ft single gate, 117kg)

**GA009** Stewart full height railing panel with root fixing (24kg)

**GA008A** Stewart half height railing panel with feet (20.5kg)

See page 14 for posts & fixings

GA005 Stewart driveway gates (10ft pair, 370kg per pair)

**GA017A** Stewart half height joiner panel with feet (10kg)

**GA003** Stewart half height railing post (23kg)

GA018 Stewart full height railing joiner panel with root fixing (18kg)