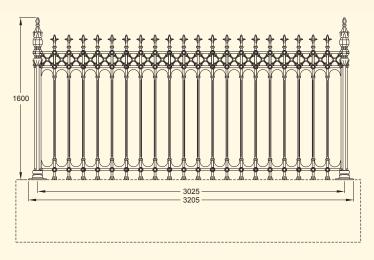

- 275 --

GA002 Stewart full height railing post (38.5kg)

DIMENSIONS IN MM • CAD DRAWINGS AVAILABLE ON REQUEST

Stirling Collection

Stirling driveway gates (12ft) with Stirling pillar posts

Stirling half height railing panels and posts with 4ft pedestrian gates

#### GA025

Stirling driveway gates (12ft pair, 510kg per pair)

GA028 Stirling pedestrian gate (3ft single gate, 142kg)

GA114 Stirling pedestrian gate (4ft single gate, 178kg)

**GA118A** Stirling half height railing panel with feet (33kg)