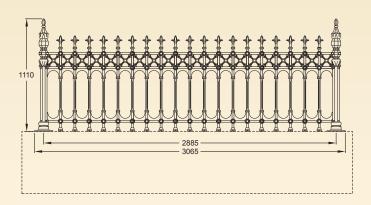

### 

See page 14 for posts & fixings

Stewart Collection

Stewart driveway gates (12ft) with Pillar posts and pedestrian gate

Stewart half height railing panels with posts

Stewart full height railing panels with posts

**GA006** Stewart driveway gates (12ft pair, 450kg per pair)

945 945

GA007 Stewart pedestrian gate (3ft single gate, 117kg)

**GA009** Stewart full height railing panel with root fixing (24kg)

**GA008A** Stewart half height railing panel with feet (20.5kg)