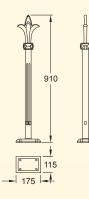

#### **Stirling &** Posts for all Collections (excluding Stirling & Richmond) **Richmond posts** M 6 1860 . 1840 1825 1825 E 1700 1700 2200 2200 160 \_ - 115 - 115 - 115 - 115 275 0 280 160 600 600 715 370 700 GA001 GA035 GA151 GA149 GA004 GA026 **GA147** Pillar driveway Pillar drive-Gothic drive-Gothic drive-School School Stirling **GA153** gate post with pedestrian way gate post way gate post way gate post pedestrian driveway gate Stirling drivepost with gate post with baseplate fixing with root with baseplate with root gate post with way gate post (122kg) fixing (138kg) fixing (95kg) fixing (120kg) baseplate root fixing baseplate with root fixing fixing (54kg) (70kg) fixing (138kg) (210kg) - 105 105 0 GA175 **GA174 GA176 GA175** Pillar hinge Gothic hinge Pillar hinge School hinge and pivot set. and pivot set. and pivot set. and pivot set. $^{\odot}$ 0 55 0 55 0 55 0 0 O 0 O 55 Inc. fixing Inc. fixing Inc. fixing Inc. fixing 145bolts bolts bolts - 145 bolts - 145 ------ 145 -(X) - 90 0 1200 0 60 -- 120 ---1930 GA163 GA155 1880 Driveway/pedestrian Driveway/pedes-0 gate short strap hinge trian gate pivot 1385 150 For use when fitting to (4 bolt fixing) 950 For ground fixing existing pillars 65 **GA158** 0 Pedestrian gate 150 handles and 660 450 572 striker - 260-225 0 GA109 GA165 GA121 GA169 60 ()Wrought railing Locking Cast full height Cast half height stay. For use with driveway GA162 railing stay railing stay. For 180 all railing panels Driveway/pedestrian gate drop For use with use with half GA020 except Stirling Stirling full bolt and gate long strap hinge GA156 height railing Driveway gate full height guides For use when fitting to Driveway gate height railing panels handles (pair) existing pillars panels stop