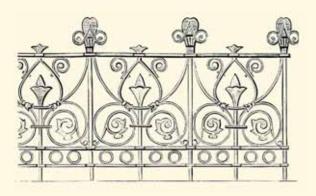

#### **The Collections**

| Richmond Page 3  |
|------------------|
| Stewart Page 4   |
| Stirling Page 6  |
| Gilberton Page 8 |
| Prospect Page 10 |
| Terrace Page 12  |

Original pattern 226a (Stewart design) 1897

Original pattern 236 (Prospect design) 1897