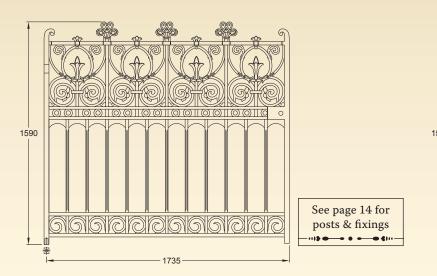

#### STEWART FULL HEIGHT RAILINGS

2No. GA002 Stewart full height railing posts9No. GA009 Stewart full height railing panel with root fixing1No. GA018 Stewart full height railing joiner panel with root fixingSingle full height railing stay suggested or as necessary to suit installation