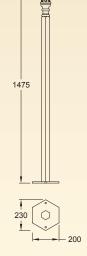

#### **Stirling &** Posts for all Collections (excluding Stirling & Richmond) **Richmond posts** M 6 1860 . 1840 1825 1825 E 1700 1700 2200 2200 160 \_ - 115 - 115 - 115 - 115 275 0 280 160 600 600 715 370 700 GA001 GA035 GA151 GA149 GA004 GA026 **GA147** Pillar driveway Pillar drive-Gothic drive-Gothic drive-School School Stirling **GA153** gate post with pedestrian way gate post way gate post way gate post pedestrian driveway gate Stirling drivepost with gate post with baseplate fixing with root with baseplate with root gate post with way gate post (122kg) fixing (138kg) fixing (95kg) fixing (120kg) baseplate root fixing baseplate with root fixing fixing (54kg) (70kg) fixing (138kg) (210kg) - 105 105 0 GA175 **GA174 GA176 GA175** Pillar hinge Gothic hinge Pillar hinge School hinge and pivot set. and pivot set. and pivot set. and pivot set. $^{\odot}$ 0 55 0 55 0 55 0 0 O 0 O 55 Inc. fixing Inc. fixing Inc. fixing Inc. fixing 145bolts bolts bolts - 145 bolts - 145 ------ 145 -(X) - 90 0 1200 0 60 -- 120 ---1930 GA163 GA155 1880 Driveway/pedestrian Driveway/pedes-0 gate short strap hinge trian gate pivot 1385 150 For use when fitting to (4 bolt fixing) 950 For ground fixing existing pillars 65 **GA158** 0 Pedestrian gate 150 handles and 660 450 572 striker - 260-225 0 GA109 GA165 GA121 GA169 60 ()Wrought railing Locking Cast full height Cast half height stay. For use with driveway GA162 railing stay railing stay. For 180 all railing panels Driveway/pedestrian gate drop For use with use with half GA020 except Stirling Stirling full bolt and gate long strap hinge GA156 height railing Driveway gate full height guides For use when fitting to Driveway gate height railing panels handles (pair) existing pillars panels stop