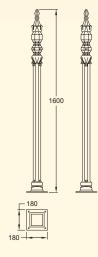

#### **Stirling &** Posts for all Collections (excluding Stirling & Richmond) **Richmond posts** M 6 1860 . 1840 1825 1825 E 1700 1700 2200 2200 160 \_ - 115 - 115 - 115 - 115 275 0 280 160 600 600 715 370 700 GA001 GA035 GA151 GA149 GA004 GA026 **GA147** Pillar driveway Pillar drive-Gothic drive-Gothic drive-School School Stirling **GA153** gate post with pedestrian way gate post way gate post way gate post pedestrian driveway gate Stirling drivepost with gate post with baseplate fixing with root with baseplate with root gate post with way gate post (122kg) fixing (138kg) fixing (95kg) fixing (120kg) baseplate root fixing baseplate with root fixing fixing (54kg) (70kg) fixing (138kg) (210kg) - 105 105 0 GA175 **GA174 GA176 GA175** Pillar hinge Gothic hinge Pillar hinge School hinge and pivot set. and pivot set. and pivot set. and pivot set. $^{\odot}$ 0 55 0 55 0 55 0 0 O 0 O 55 Inc. fixing Inc. fixing Inc. fixing Inc. fixing 145bolts bolts bolts - 145 bolts - 145 ------ 145 -(X) - 90 0 1200 0 60 -- 120 ---1930 GA163 GA155 1880 Driveway/pedestrian Driveway/pedes-0 gate short strap hinge trian gate pivot 1385 150 For use when fitting to (4 bolt fixing) 950 For ground fixing existing pillars 65 **GA158** 0 Pedestrian gate 150 handles and 660 450 572 striker - 260-225 0 GA109 GA165 GA121 GA169 60 ()Wrought railing Locking Cast full height Cast half height stay. For use with driveway GA162 railing stay railing stay. For 180 all railing panels Driveway/pedestrian gate drop For use with use with half GA020 except Stirling Stirling full bolt and gate long strap hinge GA156 height railing Driveway gate full height guides For use when fitting to Driveway gate height railing panels handles (pair) existing pillars panels stop