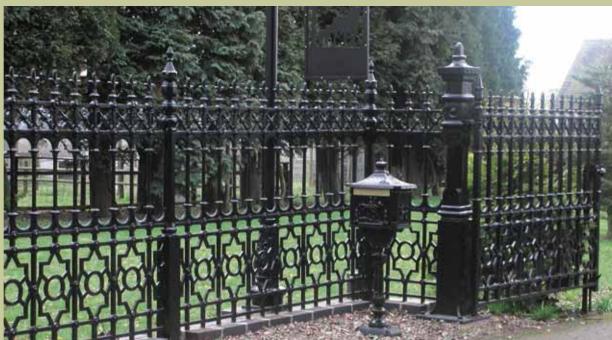

## HERITAGE CAST IRON<sup>TM</sup>

A fter years of careful research and development, we have developed a unique collection of 19th century inspired cast iron railings and gates. Using traditional foundry techniques, the patterns faithfully replicate those found in the original Sun Foundry catalogue of 1897.

Created from totally authentic designs and materials, the Heritage Cast Iron Collection is perfect for both restoration and regeneration projects and provides an enduring, traditional alternative to the multitude of lightweight railings and gates currently offered in the marketplace.

Crafted in solid cast iron using time-honoured techniques, the range represents the finest quality available today.

The Heritage Cast Iron Collection has also been developed with modern requirements in mind, allowing the use of integrated automation and intercom systems.