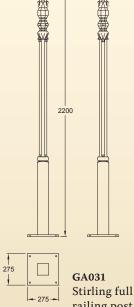

- 275 --

GA002 Stewart full height railing post (38.5kg)

DIMENSIONS IN MM • CAD DRAWINGS AVAILABLE ON REQUEST

Stirling Collection

Stirling driveway gates (12ft) with Stirling pillar posts

Stirling half height railing panels and posts with 4ft pedestrian gates

#### GA025

Stirling driveway gates (12ft pair, 510kg per pair)

GA028 Stirling pedestrian gate (3ft single gate, 142kg)

GA114 Stirling pedestrian gate (4ft single gate, 178kg)

**GA118A** Stirling half height railing panel with feet (33kg)

GA120A Stirling half height joiner panel with feet (27kg)

GA122 Stirling half height railing post (40kg)

Stirling full height railing panel with root fixing (34.5kg)

Stirling full height railing joiner panel with root fixing (41kg)

Stirling full height railing post (56kg)

Gilberton Collection

Since the second second

Gilberton driveway gates (12ft) hanging from existing stone gate pillars

Gilberton driveway (12ft) and pedestian gates with Pillar posts