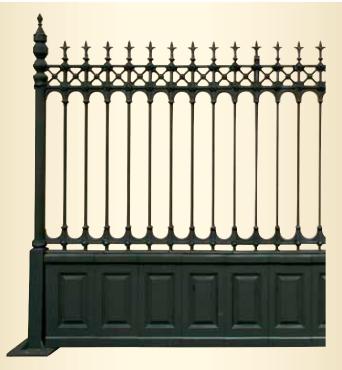

### Willing System

Stewart half height railing panel with cast walling system

GA008B Stewart half height railing panel with cast wall top fixing (19.5kg)

1550

- 282

GA170 Cast wall panel (11kg)

GA002 Stewart full height railing post (38.5kg)