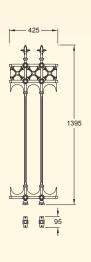

#### GA025

Stirling driveway gates (12ft pair, 510kg per pair)

GA028 Stirling pedestrian gate (3ft single gate, 142kg)

GA114 Stirling pedestrian gate (4ft single gate, 178kg)

**GA118A** Stirling half height railing panel with feet (33kg)

GA120A Stirling half height joiner panel with feet (27kg)

GA122 Stirling half height railing post (40kg)

Stirling full height railing panel with root fixing (34.5kg)

Stirling full height railing joiner panel with root fixing (41kg)