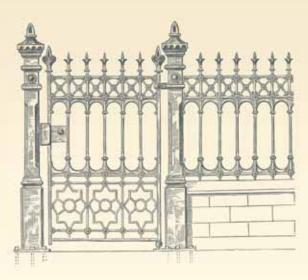

#### **The Collections**

| Richmond Page 3  |
|------------------|
| Stewart Page 4   |
| Stirling Page 6  |
| Gilberton Page 8 |
| Prospect Page 10 |
| Terrace Page 12  |

Original pattern 226a (Stewart design) 1897

#### Origins

Colin Stewart and Allan Cameron Harley, were the proprietors of The Sun Foundry, Adelaide. Originally from Glasgow, the two set up The Sun

Foundry to supply the evergrowing market for their craft in 19th century, Australia. Their designs represent a 'gracious era' where people took time to produce high quality and long lasting decorative items.