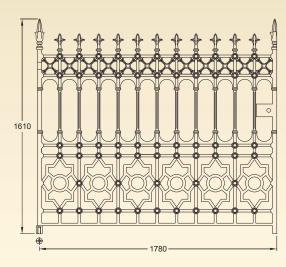

**GA006** Stewart driveway gates (12ft pair, 450kg per pair)

945 945

GA007 Stewart pedestrian gate (3ft single gate, 117kg)

**GA009** Stewart full height railing panel with root fixing (24kg)

**GA008A** Stewart half height railing panel with feet (20.5kg)

See page 14 for posts & fixings

GA005 Stewart driveway gates (10ft pair, 370kg per pair)

**GA017A** Stewart half height joiner panel with feet (10kg)

**GA003** Stewart half height railing post (23kg)

GA018 Stewart full height railing joiner panel with root fixing (18kg)