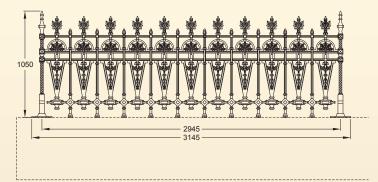

Stirling full height railing post (56kg)

Gilberton Collection

Since the second second

Gilberton driveway gates (12ft) hanging from existing stone gate pillars

Gilberton driveway (12ft) and pedestian gates with Pillar posts

Gilberton railing panels with posts

**GA012** Gilberton driveway gates (12ft pair, 464kg per pair)

See page 14 for posts & fixings

GA010 Gilberton pedestrian gate (3ft single gate, 128kg)

**GA013A** Gilberton railing panel with feet (40kg)