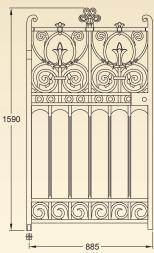

**GA006** Stewart driveway gates (12ft pair, 450kg per pair)

945 945

GA007 Stewart pedestrian gate (3ft single gate, 117kg)

**GA009** Stewart full height railing panel with root fixing (24kg)

**GA008A** Stewart half height railing panel with feet (20.5kg)