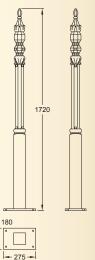

#### **Stirling &** Posts for all Collections (excluding Stirling & Richmond) **Richmond posts** M 6 1860 . 1840 1825 1825 E 1700 1700 2200 2200 160 \_ - 115 - 115 - 115 - 115 275 0 280 160 600 600 715 370 700 GA001 GA035 GA151 GA149 GA004 GA026 **GA147** Pillar driveway Pillar drive-Gothic drive-Gothic drive-School School Stirling **GA153** gate post with pedestrian way gate post way gate post way gate post pedestrian driveway gate Stirling drivepost with gate post with baseplate fixing with root with baseplate with root gate post with way gate post (122kg) fixing (138kg) fixing (95kg) fixing (120kg) baseplate root fixing baseplate with root fixing fixing (54kg) (70kg) fixing (138kg) (210kg) - 105 105 0 GA175 **GA174 GA176 GA175** Pillar hinge Gothic hinge Pillar hinge School hinge and pivot set. and pivot set. and pivot set. and pivot set. $^{\odot}$ 0 55 0 55 0 55 0 0 O 0 O 55 Inc. fixing Inc. fixing Inc. fixing Inc. fixing 145bolts bolts bolts - 145 bolts - 145 ------ 145 -(X) - 90 0 1200 0 60 -- 120 ---1930 GA163 GA155 1880 Driveway/pedestrian Driveway/pedes-0 gate short strap hinge trian gate pivot 1385 150 For use when fitting to (4 bolt fixing) 950 For ground fixing existing pillars 65 **GA158** 0 Pedestrian gate 150 handles and 660 450 572 striker - 260-225 0 GA109 GA165 GA121 GA169 60 ()Wrought railing Locking Cast full height Cast half height stay. For use with driveway GA162 railing stay railing stay. For 180 all railing panels Driveway/pedestrian gate drop For use with use with half GA020 except Stirling Stirling full bolt and gate long strap hinge GA156 height railing Driveway gate full height guides For use when fitting to Driveway gate height railing panels handles (pair) existing pillars panels stop