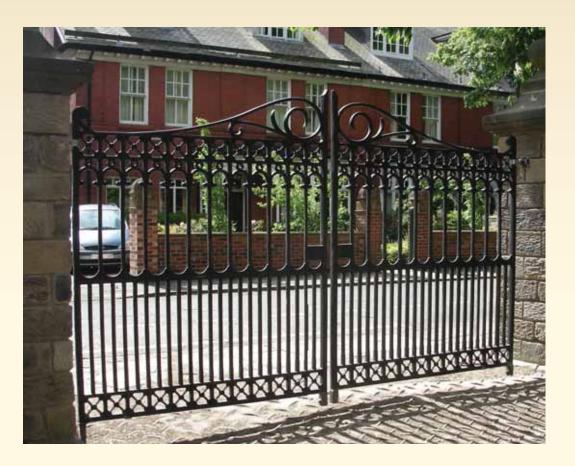

### 

See page 14 for posts & fixings

Stewart Collection

Stewart driveway gates (12ft) with Pillar posts and pedestrian gate

Stewart half height railing panels with posts

Stewart full height railing panels with posts

- 275 --

GA002 Stewart full height railing post (38.5kg)

DIMENSIONS IN MM • CAD DRAWINGS AVAILABLE ON REQUEST

Stirling Collection

Stirling driveway gates (12ft) with Stirling pillar posts

Stirling half height railing panels and posts with 4ft pedestrian gates