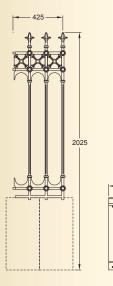

GA120A Stirling half height joiner panel with feet (27kg)

GA122 Stirling half height railing post (40kg)

Stirling full height railing panel with root fixing (34.5kg)

Stirling full height railing joiner panel with root fixing (41kg)

#### STIRLING FULL HEIGHT RAILINGS

2No. GA031 Stirling full height railing posts8No. GA030 Stirling full height railing panel with root fixing1No. GA027 Stirling full height railing joiner panel with root fixingSingle full height railing stay suggested or as necessary to suit installation