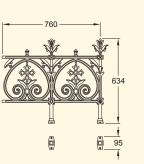

Gilberton railing panels with posts

**GA012** Gilberton driveway gates (12ft pair, 464kg per pair)

See page 14 for posts & fixings

GA010 Gilberton pedestrian gate (3ft single gate, 128kg)

**GA013A** Gilberton railing panel with feet (40kg)