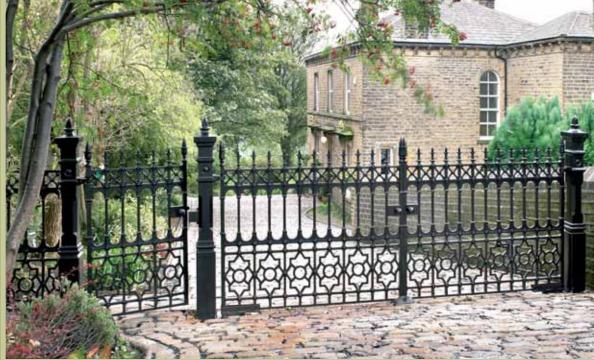

### Willing System

Stewart half height railing panel with cast walling system

GA008B Stewart half height railing panel with cast wall top fixing (19.5kg)

1550

- 282

GA170 Cast wall panel (11kg)

GA002 Stewart full height railing post (38.5kg)

285

615

275

- 275 -GA031 Stirling full height railing post (56kg)

GA171 615 Cast wall panel spacer (11kg)

|               | F |
|---------------|---|
| GA017B        | F |
| Stewart half  | 7 |
| height joiner |   |
| panel with    |   |
| cast wall top |   |
| fixing (10kg) | • |

**GA171** Cast wall panel spacer (11kg)