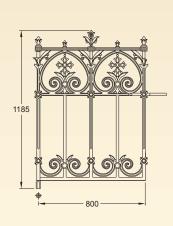

**GA006** Stewart driveway gates (12ft pair, 450kg per pair)

945 945

GA007 Stewart pedestrian gate (3ft single gate, 117kg)

**GA009** Stewart full height railing panel with root fixing (24kg)

**GA008A** Stewart half height railing panel with feet (20.5kg)