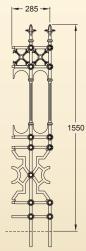

### Willing System

Stewart half height railing panel with cast walling system

GA008B Stewart half height railing panel with cast wall top fixing (19.5kg)

1550

- 282

GA170 Cast wall panel (11kg)

GA002 Stewart full height railing post (38.5kg)

285

615

275

- 275 -GA031 Stirling full height railing post (56kg)

GA171 615 Cast wall panel spacer (11kg)

|               | F |
|---------------|---|
| GA017B        | F |
| Stewart half  | 7 |
| height joiner |   |
| panel with    |   |
| cast wall top |   |
| fixing (10kg) | • |