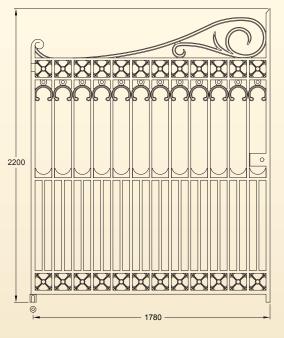

Richmond Collection

HERITAGE

Т

IRON

**GA006** Stewart driveway gates (12ft pair, 450kg per pair)

945 945

GA007 Stewart pedestrian gate (3ft single gate, 117kg)

**GA009** Stewart full height railing panel with root fixing (24kg)

**GA008A** Stewart half height railing panel with feet (20.5kg)