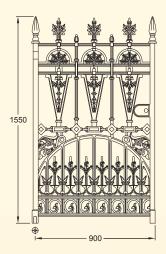

### 

See page 14 for posts & fixings

Stewart Collection

Stewart driveway gates (12ft) with Pillar posts and pedestrian gate

Stewart half height railing panels with posts

Stewart full height railing panels with posts

**GA006** Stewart driveway gates (12ft pair, 450kg per pair)

945 945

GA007 Stewart pedestrian gate (3ft single gate, 117kg)

**GA009** Stewart full height railing panel with root fixing (24kg)

**GA008A** Stewart half height railing panel with feet (20.5kg)