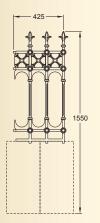

### Willing System

Stewart half height railing panel with cast walling system

GA008B Stewart half height railing panel with cast wall top fixing (19.5kg)

1550

- 282

GA170 Cast wall panel (11kg)

GA002 Stewart full height railing post (38.5kg)