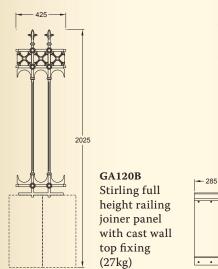

GA120A Stirling half height joiner panel with feet (27kg)

GA122 Stirling half height railing post (40kg)

Stirling full height railing panel with root fixing (34.5kg)

Stirling full height railing joiner panel with root fixing (41kg)