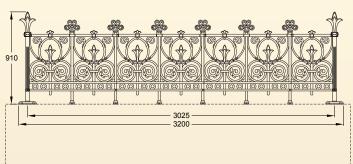

Stirling full height railing post (56kg)

Gilberton Collection

Since the second second

Gilberton driveway gates (12ft) hanging from existing stone gate pillars

Gilberton driveway (12ft) and pedestian gates with Pillar posts

Gilberton railing panels with posts

**GA012** Gilberton driveway gates (12ft pair, 464kg per pair)

See page 14 for posts & fixings

GA010 Gilberton pedestrian gate (3ft single gate, 128kg)

**GA013A** Gilberton railing panel with feet (40kg)