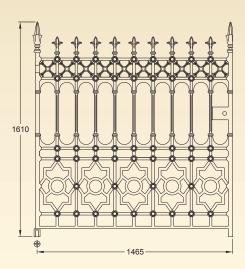

### 

See page 14 for posts & fixings

Stewart Collection

Stewart driveway gates (12ft) with Pillar posts and pedestrian gate

Stewart half height railing panels with posts

Stewart full height railing panels with posts

**GA006** Stewart driveway gates (12ft pair, 450kg per pair)

945 945

GA007 Stewart pedestrian gate (3ft single gate, 117kg)

**GA009** Stewart full height railing panel with root fixing (24kg)

**GA008A** Stewart half height railing panel with feet (20.5kg)