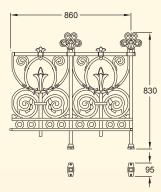

#### GA025

Stirling driveway gates (12ft pair, 510kg per pair)

GA028 Stirling pedestrian gate (3ft single gate, 142kg)

GA114 Stirling pedestrian gate (4ft single gate, 178kg)

**GA118A** Stirling half height railing panel with feet (33kg)