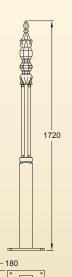

#### **Stirling &** Posts for all Collections (excluding Stirling & Richmond) **Richmond posts** M 6 1860 . 1840 1825 1825 E 1700 1700 2200 2200 160 \_ - 115 - 115 - 115 - 115 275 0 280 160 600 600 715 370 700 GA001 GA035 GA151 GA149 GA004 GA026 **GA147** Pillar driveway Pillar drive-Gothic drive-Gothic drive-School School Stirling **GA153** gate post with pedestrian way gate post way gate post way gate post pedestrian driveway gate Stirling drivepost with gate post with baseplate fixing with root with baseplate with root gate post with way gate post (122kg) fixing (138kg) fixing (95kg) fixing (120kg) baseplate root fixing baseplate with root fixing fixing (54kg) (70kg) fixing (138kg) (210kg) - 105 105 0 GA175 **GA174 GA176 GA175** Pillar hinge Gothic hinge Pillar hinge School hinge and pivot set. and pivot set. and pivot set. and pivot set. $^{\odot}$ 0 55 0 55 0 55 0 0 O 0 O 55 Inc. fixing Inc. fixing Inc. fixing Inc. fixing 145bolts bolts bolts - 145 bolts - 145 ------ 145 -(X) - 90 0 1200 0 60 -- 120 ---1930 GA163 GA155 1880 Driveway/pedestrian Driveway/pedes-0 gate short strap hinge trian gate pivot 1385 150 For use when fitting to (4 bolt fixing) 950 For ground fixing existing pillars 65 **GA158** 0 Pedestrian gate 150 handles and 660 450 572 striker - 260-225 0 GA109 GA165 GA121 GA169 60 ()Wrought railing Locking Cast full height Cast half height stay. For use with driveway GA162 railing stay railing stay. For 180 all railing panels Driveway/pedestrian gate drop For use with use with half GA020 except Stirling Stirling full bolt and gate long strap hinge GA156 height railing Driveway gate full height guides For use when fitting to Driveway gate height railing panels handles (pair) existing pillars panels stop