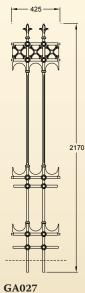

#### STIRLING FULL HEIGHT RAILINGS

2No. GA031 Stirling full height railing posts8No. GA030 Stirling full height railing panel with root fixing1No. GA027 Stirling full height railing joiner panel with root fixingSingle full height railing stay suggested or as necessary to suit installation