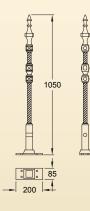

#### **Stirling &** Posts for all Collections (excluding Stirling & Richmond) **Richmond posts** M 6 1860 . 1840 1825 1825 E 1700 1700 2200 2200 160 \_ - 115 - 115 - 115 - 115 275 0 280 160 600 600 715 370 700 GA001 GA035 GA151 GA149 GA004 GA026 **GA147** Pillar driveway Pillar drive-Gothic drive-Gothic drive-School School Stirling **GA153** gate post with pedestrian way gate post way gate post way gate post pedestrian driveway gate Stirling drivepost with gate post with baseplate fixing with root with baseplate with root gate post with way gate post (122kg) fixing (138kg) fixing (95kg) fixing (120kg) baseplate root fixing baseplate with root fixing fixing (54kg) (70kg) fixing (138kg) (210kg) - 105 105 0 GA175 **GA174 GA176 GA175** Pillar hinge Gothic hinge Pillar hinge School hinge and pivot set. and pivot set. and pivot set. and pivot set. $^{\odot}$ 0 55 0 55 0 55 0 0 O 0 O 55 Inc. fixing Inc. fixing Inc. fixing Inc. fixing 145bolts bolts bolts - 145 bolts - 145 ------ 145 -(X) - 90 0 1200 0 60 -- 120 ---1930 GA163 GA155 1880 Driveway/pedestrian Driveway/pedes-0 gate short strap hinge trian gate pivot 1385 150 For use when fitting to (4 bolt fixing) 950 For ground fixing existing pillars 65 **GA158** 0 Pedestrian gate 150 handles and 660 450 572 striker - 260-225 0 GA109 GA165 GA121 GA169 60 ()Wrought railing Locking Cast full height Cast half height stay. For use with driveway GA162 railing stay railing stay. For 180 all railing panels Driveway/pedestrian gate drop For use with use with half GA020 except Stirling Stirling full bolt and gate long strap hinge GA156 height railing Driveway gate full height guides For use when fitting to Driveway gate height railing panels handles (pair) existing pillars panels stop