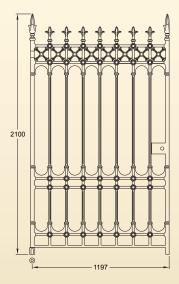

**GA129A** Gilberton railing joiner panel with feet (26kg)

**GA130** Gilberton railing post (15kg)

Prospect

Collection

Prospect railings with posts

Prospect pedestrian gate with Gothic posts

**GA032** Prospect driveway gates (12ft pair, 390kg per pair)

**GA034** Prospect pedestrian gate (3ft single gate, 102kg)

GA133A Prospect railing panel with feet (33kg)

**GA134A** Prospect railing joiner panel (15.5kg)

GA136 Prospect railing post (15kg)