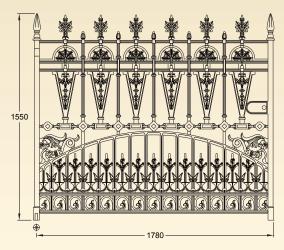

Stirling full height railing post (56kg)

Gilberton Collection

Since the second second

Gilberton driveway gates (12ft) hanging from existing stone gate pillars

Gilberton driveway (12ft) and pedestian gates with Pillar posts

Gilberton railing panels with posts

**GA012** Gilberton driveway gates (12ft pair, 464kg per pair)

See page 14 for posts & fixings

GA010 Gilberton pedestrian gate (3ft single gate, 128kg)

**GA013A** Gilberton railing panel with feet (40kg)