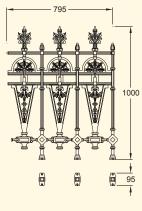

### 

See page 14 for posts & fixings

Stewart Collection

Stewart driveway gates (12ft) with Pillar posts and pedestrian gate

Stewart half height railing panels with posts

Stewart full height railing panels with posts

**GA006** Stewart driveway gates (12ft pair, 450kg per pair)

945 945

GA007 Stewart pedestrian gate (3ft single gate, 117kg)

**GA009** Stewart full height railing panel with root fixing (24kg)

**GA008A** Stewart half height railing panel with feet (20.5kg)