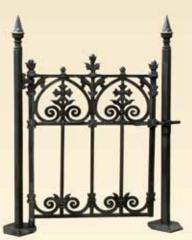

**GA129A** Gilberton railing joiner panel with feet (26kg)

**GA130** Gilberton railing post (15kg)

Prospect

Collection

Prospect railings with posts

Prospect pedestrian gate with Gothic posts

**GA032** Prospect driveway gates (12ft pair, 390kg per pair)

**GA034** Prospect pedestrian gate (3ft single gate, 102kg)

GA133A Prospect railing panel with feet (33kg)

**GA134A** Prospect railing joiner panel (15.5kg)

GA136 Prospect railing post (15kg)