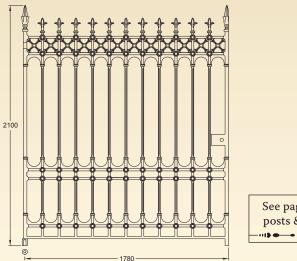

### 

See page 14 for posts & fixings

Stewart Collection

Stewart driveway gates (12ft) with Pillar posts and pedestrian gate

Stewart half height railing panels with posts

Stewart full height railing panels with posts

**GA006** Stewart driveway gates (12ft pair, 450kg per pair)

945 945

GA007 Stewart pedestrian gate (3ft single gate, 117kg)

**GA009** Stewart full height railing panel with root fixing (24kg)

**GA008A** Stewart half height railing panel with feet (20.5kg)