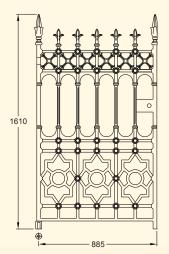

**GA006** Stewart driveway gates (12ft pair, 450kg per pair)

945 945

GA007 Stewart pedestrian gate (3ft single gate, 117kg)

**GA009** Stewart full height railing panel with root fixing (24kg)

**GA008A** Stewart half height railing panel with feet (20.5kg)

See page 14 for posts & fixings

GA005 Stewart driveway gates (10ft pair, 370kg per pair)

**GA017A** Stewart half height joiner panel with feet (10kg)

**GA003** Stewart half height railing post (23kg)

GA018 Stewart full height railing joiner panel with root fixing (18kg)