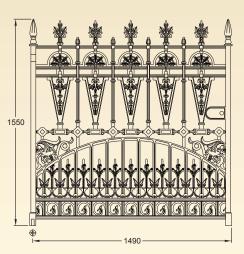

Stirling full height railing post (56kg)

Gilberton Collection

Since the second second

Gilberton driveway gates (12ft) hanging from existing stone gate pillars

Gilberton driveway (12ft) and pedestian gates with Pillar posts

Gilberton railing panels with posts

**GA012** Gilberton driveway gates (12ft pair, 464kg per pair)

See page 14 for posts & fixings

GA010 Gilberton pedestrian gate (3ft single gate, 128kg)

**GA013A** Gilberton railing panel with feet (40kg)