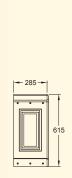

285

615

275

- 275 -GA031 Stirling full height railing post (56kg)

GA171 615 Cast wall panel spacer (11kg)

|               | F |
|---------------|---|
| GA017B        | F |
| Stewart half  | 7 |
| height joiner |   |
| panel with    |   |
| cast wall top |   |
| fixing (10kg) | • |