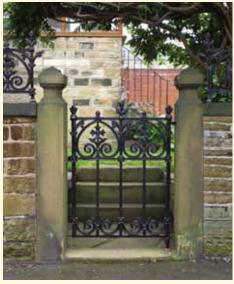

erton railing panel with feet (40kg)

**GA129A** Gilberton railing joiner panel with feet (26kg)



**GA130** Gilberton railing post (15kg)

Prospect

Collection



Prospect railings with posts



Prospect pedestrian gate with Gothic posts







**GA032** Prospect driveway gates (12ft pair, 390kg per pair)

**GA034** Prospect pedestrian gate (3ft single gate, 102kg)



GA133A Prospect railing panel with feet (33kg)





**GA134A** Prospect railing joiner panel (15.5kg)

GA136 Prospect railing post (15kg)

### **Terrace**



#### Terrace Collection

ollection



GA137 Terrace pedestrian gate (45kg)



**GA177** Terrace pedestrian gate post (29kg)



Terrace pedestrian gate with Terrace pedestrian gate posts



**GA184** Terrace railing panel with feet (20kg)

GA139 GA139

post (3kg)

635



Terrace pedestrian gate with existing stone pillars



Terrace railing panels

### Willing System



Stewart half height railing panel with cast walling system





GA008B Stewart half height railing panel with cast wall top fixing (19.5kg)

1550

- 282

GA170 Cast wall panel (11kg)



GA002 Stewart full height railing post (38.5kg)











285

615



275

- 275 -GA031 Stirling full height railing post (56kg)

GA171 615 Cast wall panel spacer (11kg)

|               | F |
|---------------|---|
| GA017B        | F |
| Stewart half  | 7 |
| height joiner |   |
| panel with    |   |
| cast wall top |   |
| fixing (10kg) | • |



**GA171** Cast wall panel spacer (11kg)

#### **Stirling &** Posts for all Collections (excluding Stirling & Richmond) **Richmond posts** M 6 1860 . 1840 1825 1