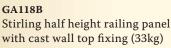

#### GA025

Stirling driveway gates (12ft pair, 510kg per pair)

GA028 Stirling pedestrian gate (3ft single gate, 142kg)

GA114 Stirling pedestrian gate (4ft single gate, 178kg)

**GA118A** Stirling half height railing panel with feet (33kg)