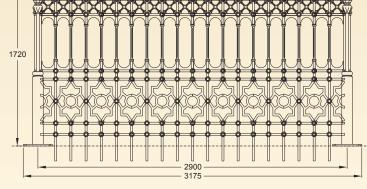

Richmond Collection

HERITAGE

Т

IRON

### 

See page 14 for posts & fixings

Stewart Collection

Stewart driveway gates (12ft) with Pillar posts and pedestrian gate

Stewart half height railing panels with posts

Stewart full height railing panels with posts

**GA006** Stewart driveway gates (12ft pair, 450kg per pair)

945 945

GA007 Stewart pedestrian gate (3ft single gate, 117kg)

**GA009** Stewart full height railing panel with root fixing (24kg)

**GA008A** Stewart half height railing panel with feet (20.5kg)