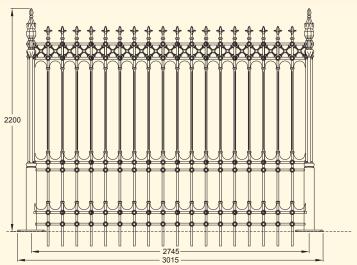

- 275 --

GA002 Stewart full height railing post (38.5kg)

DIMENSIONS IN MM • CAD DRAWINGS AVAILABLE ON REQUEST

Stirling Collection

Stirling driveway gates (12ft) with Stirling pillar posts

Stirling half height railing panels and posts with 4ft pedestrian gates

#### GA025

Stirling driveway gates (12ft pair, 510kg per pair)

GA028 Stirling pedestrian gate (3ft single gate, 142kg)

GA114 Stirling pedestrian gate (4ft single gate, 178kg)

**GA118A** Stirling half height railing panel with feet (33kg)

GA120A Stirling half height joiner panel with feet (27kg)

GA122 Stirling half height railing post (40kg)

Stirling full height railing panel with root fixing (34.5kg)

Stirling full height railing joiner panel with root fixing (41kg)