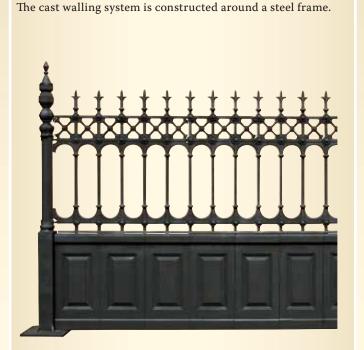

### Willing System

Stewart half height railing panel with cast walling system

GA008B Stewart half height railing panel with cast wall top fixing (19.5kg)

1550

- 282

GA170 Cast wall panel (11kg)

GA002 Stewart full height railing post (38.5kg)