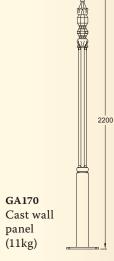

### Willing System

Stewart half height railing panel with cast walling system

GA008B Stewart half height railing panel with cast wall top fixing (19.5kg)

1550

- 282

GA170 Cast wall panel (11kg)

GA002 Stewart full height railing post (38.5kg)