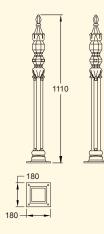

#### **Stirling &** Posts for all Collections (excluding Stirling & Richmond) **Richmond posts** M 6 1860 . 1840 1825 1825 E 1700 1700 2200 2200 160 \_ - 115 - 115 - 115 - 115 275 0 280 160 600 600 715 370 700 GA001 GA035 GA151 GA149 GA004 GA026 **GA147** Pillar driveway Pillar drive-Gothic drive-Gothic drive-School School Stirling **GA153** gate post with pedestrian way gate post way gate post way gate post pedestrian driveway gate Stirling drivepost with gate post with baseplate fixing with root with baseplate with root gate post with way gate post (122kg) fixing (138kg) fixing (95kg) fixing (120kg) baseplate root fixing baseplate with root fixing fixing (54kg) (70kg) fixing (138kg) (210kg) - 105 105 0 GA175 **GA174 GA176 GA175** Pillar hinge Gothic hinge Pillar hinge School hinge and pivot set. and pivot set. and pivot set. and pivot set. $^{\odot}$ 0 55 0 55 0 55 0 0 O 0 O 55 Inc. fixing Inc. fixing Inc. fixing Inc. fixing 145bolts bolts bolts - 145 bolts - 145 ------ 145 -(X) - 90 0 1200 0 60 -- 120 ---1930 GA163 GA155 1880 Driveway/pedestrian Driveway/pedes-0 gate short strap hinge trian gate pivot 1385 150 For use when fitting to (4 bolt fixing) 950 For ground fixing existing pillars 65 **GA158** 0 Pedestrian gate 150 handles and 660 450 572 striker - 260-225 0 GA109 GA165 GA121 GA169 60 ()Wrought railing Locking Cast full height Cast half height stay. For use with driveway GA162 railing stay railing stay. For 180 all railing panels Driveway/pedestrian gate drop For use with use with half GA020 except Stirling Stirling full bolt and gate long strap hinge GA156 height railing Driveway gate full height guides For use when fitting to Driveway gate height railing panels handles (pair) existing pillars panels stop