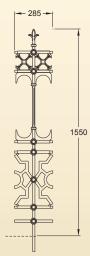

### Willing System

Stewart half height railing panel with cast walling system

GA008B Stewart half height railing panel with cast wall top fixing (19.5kg)

1550

- 282

GA170 Cast wall panel (11kg)

GA002 Stewart full height railing post (38.5kg)