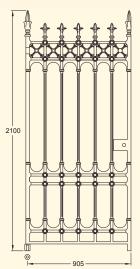

Gilberton railing panels with posts

**GA012** Gilberton driveway gates (12ft pair, 464kg per pair)

See page 14 for posts & fixings

GA010 Gilberton pedestrian gate (3ft single gate, 128kg)

**GA013A** Gilberton railing panel with feet (40kg)

**GA129A** Gilberton railing joiner panel with feet (26kg)

**GA130** Gilberton railing post (15kg)

Prospect

Collection

Prospect railings with posts

Prospect pedestrian gate with Gothic posts

**GA032** Prospect driveway gates (12ft pair, 390kg per pair)