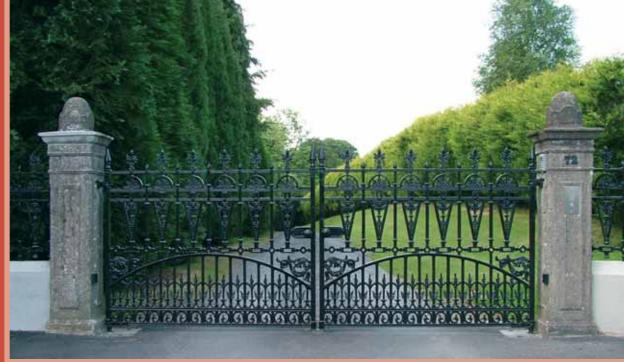

Stirling full height railing post (56kg)

Gilberton Collection

Since the second second

Gilberton driveway gates (12ft) hanging from existing stone gate pillars

Gilberton driveway (12ft) and pedestian gates with Pillar posts

Gilberton railing panels with posts

**GA012** Gilberton driveway gates (12ft pair, 464kg per pair)

See page 14 for posts & fixings

GA010 Gilberton pedestrian gate (3ft single gate, 128kg)

**GA013A** Gilberton railing panel with feet (40kg)