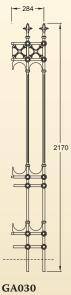

#### STIRLING FULL HEIGHT RAILINGS

2No. GA031 Stirling full height railing posts8No. GA030 Stirling full height railing panel with root fixing1No. GA027 Stirling full height railing joiner panel with root fixingSingle full height railing stay suggested or as necessary to suit installation